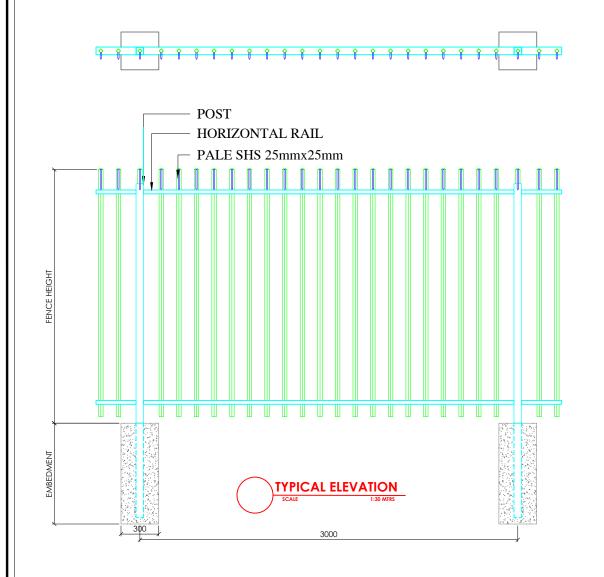

## NOTE:

1. ALL DIMENSIONS ARE IN MILLIMETERS UNLESS OTHERWISE NOTED.

## MATERIAL LIST:

| ITEM CODE | HEIGHT | PALE SIZE | POST SIZE | WIDTH   POST C/C | HORIZONTAL RAIL | BASE PLATED  | CONCRETE SIZE | SUPPLIER:                                                                                                                                                       | CLIENT:<br>HI DEFENSING BARBED TOP |
|-----------|--------|-----------|-----------|------------------|-----------------|--------------|---------------|-----------------------------------------------------------------------------------------------------------------------------------------------------------------|------------------------------------|
| HDBT225   | 2.25M  | 25MM      | 60x60x3MM | 3.0M             | 60x30x2MM       | 250x250x10MM | 300x300       | EXIT 13 AL KHARJ ROAD 2ND INDUSTRIAL AREA RIYADH<br>PO BOX 325752 RIYADH 11371                                                                                  | HI DEFENSING BARBED TOP            |
| HDBT250   | 2.50M  | 25MM      | 60x60x3MM | 3.0M             | 60x30x2MM       | 250x250x10MM | 300x300       | TEL. NO.: 011 208 007 FAX NO.: 011 291 4419         DESIGNED BY:       MJI         DRAWING TITLE:         DRAWN BY:       RAMEEZ    GENERIC HI DEFENSING BARBEE | PAPER SIZE SHEET NO.<br>A3 01      |
| HDBT300   | 3.00M  | 32MM      | 60x60x3MM | 3.0M             | 60x30x2MM       | 250x250x10MM | 300x300       | CHECKED BY:     ADT     DRAWING NO.:       APPROVED BY:     MJI                                                                                                 | REV. NO.<br>A DATE: 24-08-2021     |