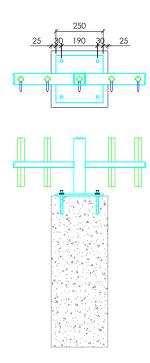

## MATERIAL LIST:

| ITEM CODE | HEIGHT | PALE SIZE | POST SIZE | WIDTH   POST C/C | HORIZONTAL RAIL | BASE PLATED  | CONCRETE SIZE | SUPPLIER:                                                                                                                                                       | CLIENT:<br>HI DEFENSING BARBED TOP |
|-----------|--------|-----------|-----------|------------------|-----------------|--------------|---------------|-----------------------------------------------------------------------------------------------------------------------------------------------------------------|------------------------------------|
| HDBT225   | 2.25M  | 25MM      | 60x60x3MM | 3.0M             | 60x30x2MM       | 250x250x10MM | 300x300       | EXIT 13 AL KHARJ ROAD 2ND INDUSTRIAL AREA RIYADH<br>PO BOX 325752 RIYADH 11371                                                                                  | HI DEFENSING BARBED TOP            |
| HDBT250   | 2.50M  | 25MM      | 60x60x3MM | 3.0M             | 60x30x2MM       | 250x250x10MM | 300x300       | TEL. NO.: 011 208 007 FAX NO.: 011 291 4419         DESIGNED BY:       MJI         DRAWING TITLE:         DRAWN BY:       RAMEEZ    GENERIC HI DEFENSING BARBEE | PAPER SIZE SHEET NO.<br>A3 01      |
| HDBT300   | 3.00M  | 32MM      | 60x60x3MM | 3.0M             | 60x30x2MM       | 250x250x10MM | 300x300       | CHECKED BY:     ADT     DRAWING NO.:       APPROVED BY:     MJI                                                                                                 | REV. NO.<br>A DATE: 24-08-2021     |